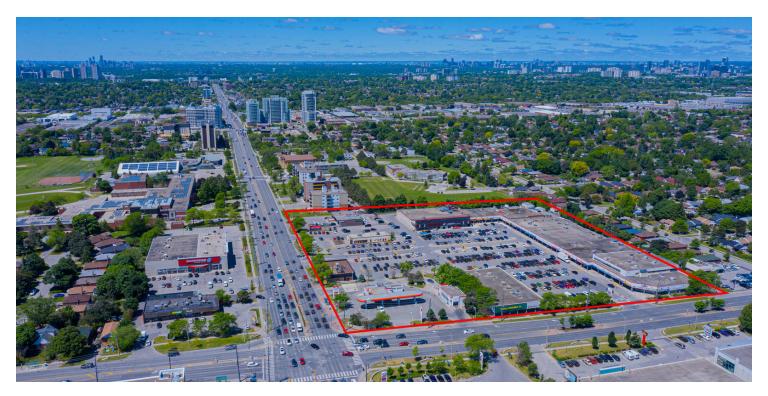

### PROPERTY DESCRIPTION

Located at the intersection of Kennedy Road & Lawrence Avenue East in Scarborough, this grocery-anchored mixeduse center offers a total of 148,770 sq. ft featuring retailers such as Dollarama, Bluenotes, and Lone Tai Supermarket.

### **LOCATION OVERVIEW**

Position your business for success at 2300 Lawrence Ave E, conveniently situated at the intersection of Kennedy Road & Lawrence Avenue East. This vibrant mixed-use center, anchored by a bustling grocery store, offers a total of 148,770 sq. ft of prime commercial space.

Located in the heart of Scarborough, this prime business destination ensures visibility, accessibility, and connectivity, setting the stage for your business's growth and success.

MARIYA LILLY
Commercial Broker
416.824.5078
mariya.lilly@remax.net