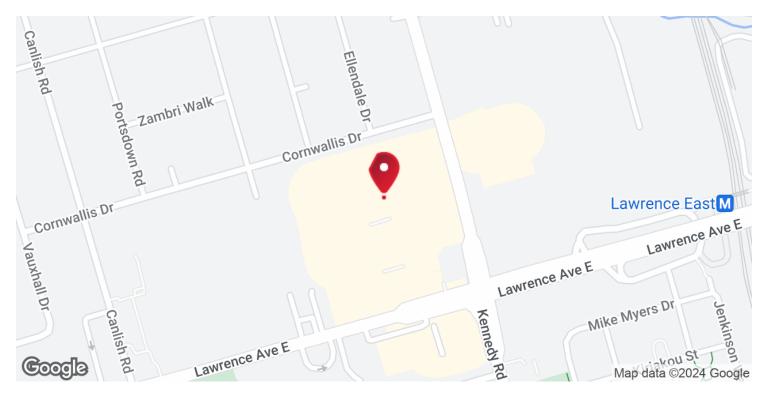

### PROPERTY DESCRIPTION

Located at the intersection of Kennedy Road & Lawrence Avenue East in Scarborough, this grocery-anchored mixeduse center offers a total of 148,770 sq. ft featuring retailers such as Dollarama, Bluenotes, and Lone Tai Supermarket.

### **LOCATION OVERVIEW**

Position your business for success at 2300 Lawrence Ave E, conveniently situated at the intersection of Kennedy Road & Lawrence Avenue East. This vibrant mixed-use center, anchored by a bustling grocery store, offers a total of 148,770 sq. ft of prime commercial space.