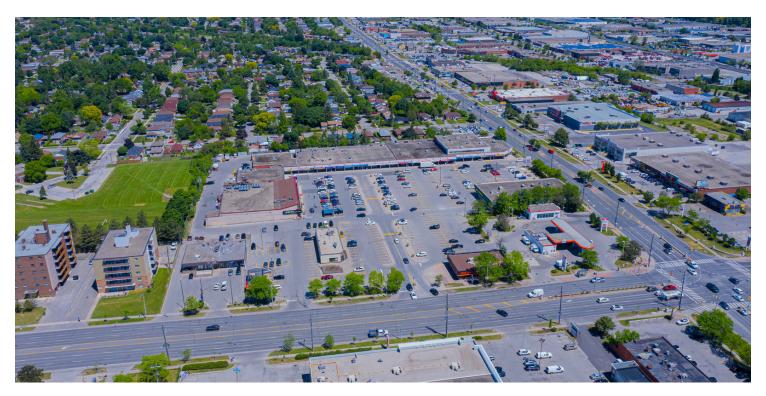

### PROPERTY DESCRIPTION

Located at the intersection of Kennedy Road & Lawrence Avenue East in Scarborough, this grocery-anchored mixeduse center offers a total of 148,770 sq. ft featuring retailers such as Dollarama, Bluenotes, and Lone Tai Supermarket.

### **LOCATION OVERVIEW**

Position your business for success at 2300 Lawrence Ave E, conveniently situated at the intersection of Kennedy Road & Lawrence Avenue East. This vibrant mixed-use center, anchored by a bustling grocery store, offers a total of 148,770 sq. ft of prime commercial space.

Located in the heart of Scarborough, this prime business destination ensures visibility, accessibility, and connectivity, setting the stage for your business's growth and success.

MARIYA LILLY
Commercial Broker
416.824.5078
mariya.lilly@remax.net