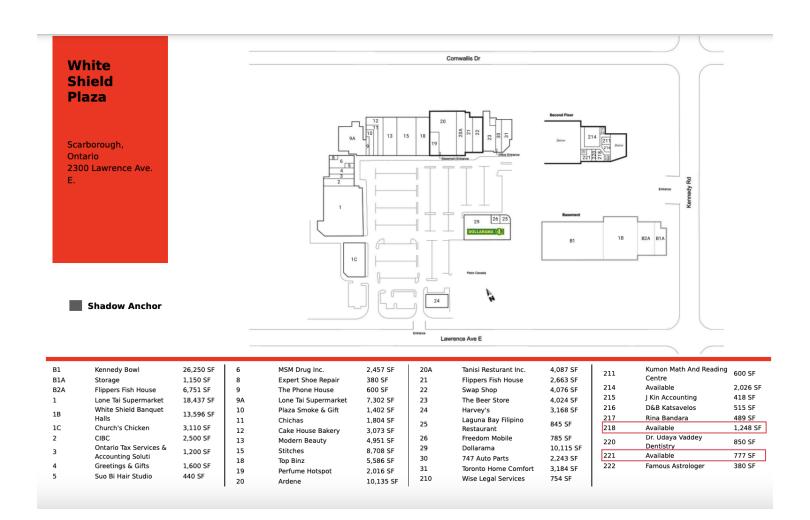

| UNIT | SIZE     | LEASE RATE                |
|------|----------|---------------------------|
| #218 | 1,248 SF | \$11.00 psf + \$19.01 TMI |
| #221 | 777 SF   | \$14.00 psf + \$19.01 TMI |