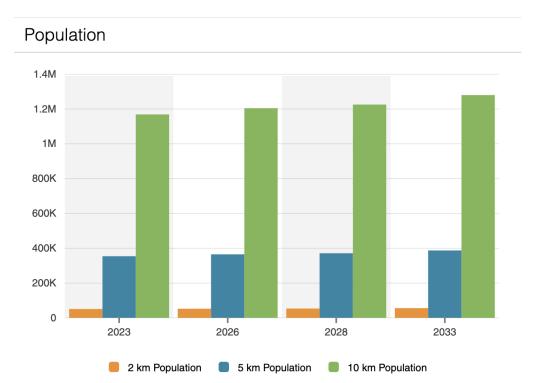

### STEPHEN LILLY

Commercial Broker 416.802.4228 info@TorontoCommercialProperties.ca

TORONTO, ON M1P 2R2

| POPULATION                 | 2 KM     | 5 KM     | 10 KM     |
|----------------------------|----------|----------|-----------|
| 2023 Population            | 50,966   | 354,289  | 1,169,009 |
| 2028 Population Projection | 53,608   | 371,305  | 1,225,708 |
| Annual Growth 2023-2028    | 1.0%     | 1.0%     | 1.0%      |
| Daytime Population         | 48,340   | 360,517  | 1,074,987 |
| Median Age                 | 39.8     | 40       | 40.4      |
| HOUSEHOLDS & INCOME        | 2 KM     | 5 KM     | 10 KM     |
| 2023 Households            | 17,220   | 130,506  | 425,755   |
| 2026 Household Projection  | 17,927   | 135,810  | 443,266   |
| Avg Household Income       | \$83,899 | \$83,732 | \$107,452 |
| Private Households         | 50,324   | 349,614  | 1,156,843 |