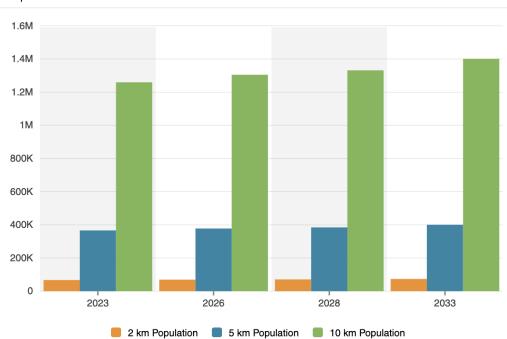

### Population

| POPULATION                 | 2 KM   | 5 KM    | 10 KM     |
|----------------------------|--------|---------|-----------|
| 2023 Population            | 67,230 | 366,330 | 1,259,595 |
| 2028 Population Projection | 70,833 | 384,551 | 1,331,777 |
| Annual Growth 2023-2028    | 1.1%   | 1.0%    | 1.1%      |
| Daytime Population         | 60,464 | 384,156 | 1,291,468 |
| Median Age                 | 42.5   | 40.5    | 40.2      |