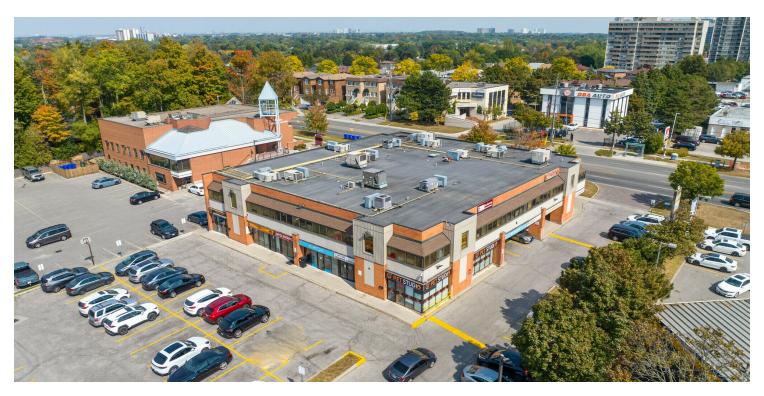

### PROPERTY DESCRIPTION

Prime Scarborough Location Surrounded By Densely Populated Neighbourhood. Ttc At Door Steps, Professional Building With Retail Stores, Very Convenient Location Locating, Close To Highway.

### **PROPERTY HIGHLIGHTS**

- Prime Scarborough Location
- Surrounded By Densely Populated Neighbourhood
- Ttc At Door Steps
- Professional Building With Retail Stores
- Very Convenient Location Loc
- Close To Highway

### TORONTO'S PREMIER OFFICE LOCATION

Second-floor office space awaits to propel your business into its next phase of success. Situated just a heartbeat away from the 401 highway and with the convenience of a bus stop at the corner of Sheppard and Warden, this is more than a location—it's a destination for growth and opportunity.