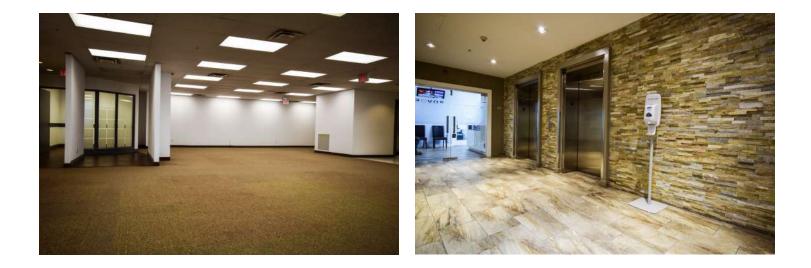

### **UNITS OVERVIEW**

- Unit 501. This extensive office space covers 3,901 sqft, providing a flexible layout ideal for a variety of professional or medical uses. Whether you're planning a large clinic, a dynamic office environment, or a combination of both, this space can be customized to suit your specific requirements.
- Unit 503. Offering 1,820 sqft, this unit is perfect for smaller practices or businesses looking for a compact yet efficient space. It allows for a bespoke fit-out, ensuring your practice or office can deliver exceptional services in a setting designed around your needs.