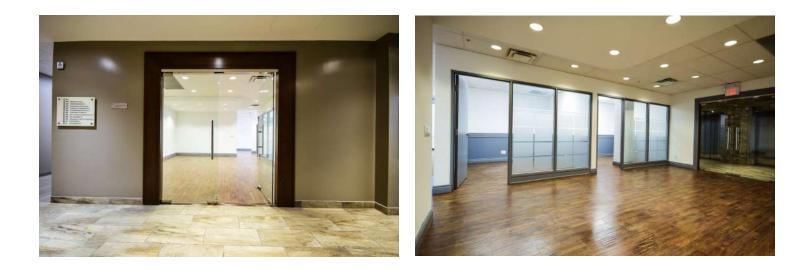

### **UNITS OVERVIEW**

- Unit 501. This extensive office space covers 3,901 sqft, providing a flexible layout ideal for a variety of professional or medical uses. Whether you're planning a large clinic, a dynamic office environment, or a combination of both, this space can be customized to suit your specific requirements.
- Unit 503. Offering 1,820 sqft, this unit is perfect for smaller practices or businesses looking for a compact yet efficient space. It allows for a bespoke fit-out, ensuring your practice or office can deliver exceptional services in a setting designed around your needs.