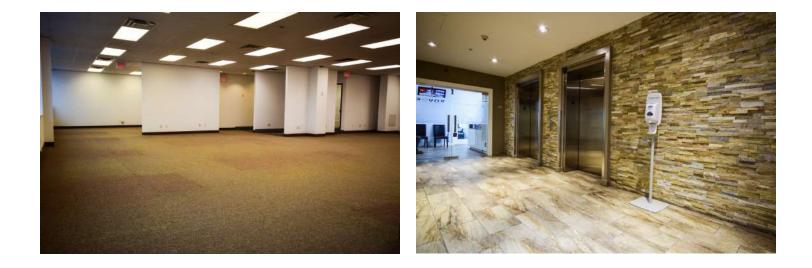

### **UNITS OVERVIEW**

- Unit 501. This extensive office space covers 3,901 sqft, providing a flexible layout ideal for a variety of professional or medical uses. Whether you're planning a large clinic, a dynamic office environment, or a combination of both, this space can be customized to suit your specific requirements.
- Unit 503. Offering 1,820 sqft, this unit is perfect for smaller practices or businesses looking for a compact yet efficient space. It allows for a bespoke fit-out, ensuring your practice or office can deliver exceptional services in a setting designed around your needs.