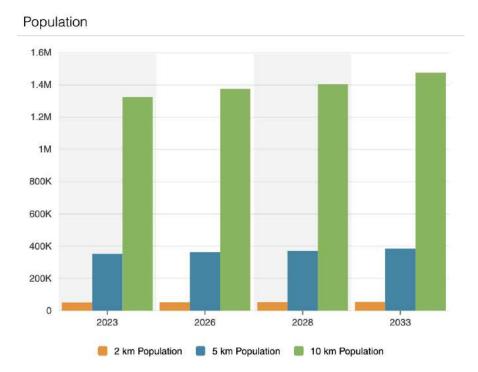

TORONTO, ON M2K 2P8

| HOUSEHOLDS & INCOME                           | 2 KM                  | 5 KM                   | 10 KM                     |
|-----------------------------------------------|-----------------------|------------------------|---------------------------|
| 2023 Households                               | 20,945                | 141,162                | 520,564                   |
| 2026 Household Projection                     | 21,834                | 147,186                | 545,537                   |
| Avg Household Income                          | \$138,895             | \$130,776              | \$131,403                 |
| Average Household Expenditure                 | \$121,591             | \$115,735              | \$116,136                 |
|                                               |                       |                        |                           |
| POPULATION                                    | 2 KM                  | 5 KM                   | 10 KM                     |
| POPULATION<br>2023 Population                 | <b>2 KM</b><br>51,032 | <b>5 KM</b><br>352,672 | <b>10 KM</b><br>1,324,973 |
|                                               |                       |                        |                           |
| 2023 Population                               | 51,032                | 352,672                | 1,324,973                 |
| 2023 Population<br>2028 Population Projection | 51,032<br>53,545      | 352,672<br>370,410     | 1,324,973<br>1,405,213    |