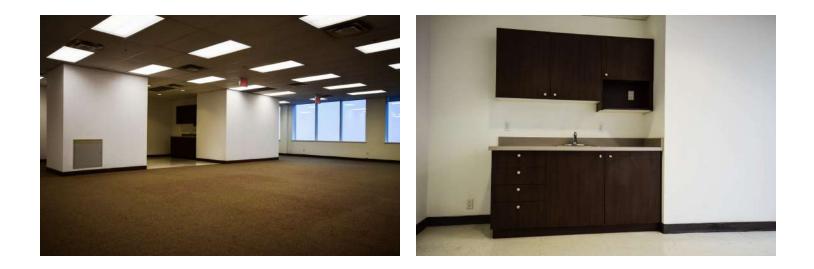

### **UNITS OVERVIEW**

- Unit 501. This extensive office space covers 3,901 sqft, providing a flexible layout ideal for a variety of professional or medical uses. Whether you're planning a large clinic, a dynamic office environment, or a combination of both, this space can be customized to suit your specific requirements.
- Unit 503. Offering 1,820 sqft, this unit is perfect for smaller practices or businesses looking for a compact yet efficient space. It allows for a bespoke fit-out, ensuring your practice or office can deliver exceptional services in a setting designed around your needs.