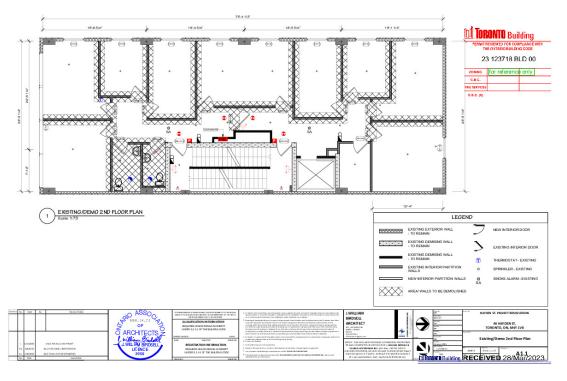

| AVAILABLE UNITS | SIZE        | TYPE   |
|-----------------|-------------|--------|
| #100            | 2,036 sq ft | Office |
| #200            | 2,036 sq ft | Retail |
| #100-200        | 4,310 Sq ft | Office |