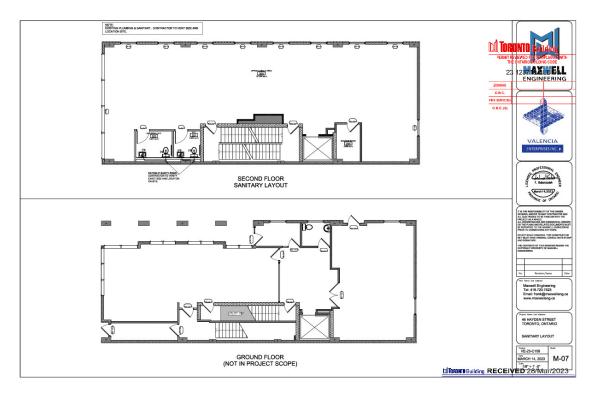

| AVAILABLE UNITS | SIZE        | TYPE   |
|-----------------|-------------|--------|
| #100            | 2,036 sq ft | Office |
| #200            | 2,036 sq ft | Retail |
| #100-200        | 4,310 Sq ft | Office |