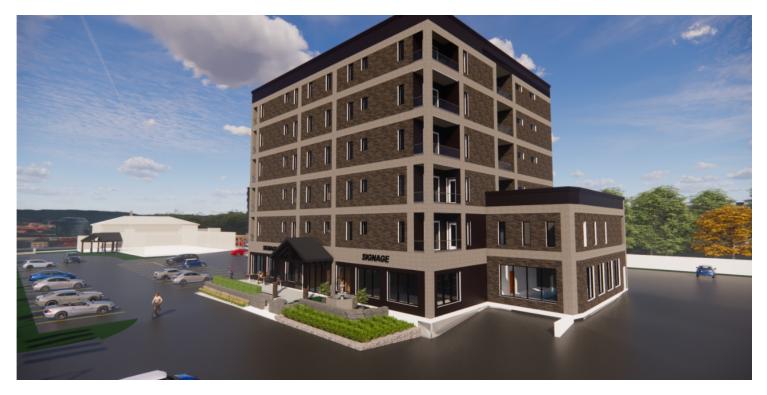

### **PROPERTY DESCRIPTION**

2.05 AC lot with approvals for approximately 80,000 sf over 2 five story mixed-use buildings, pluse an existing building for a Resteraunt/ Lounge with approx 10,600 sqft over 2 floors and basement (and approx. 3,100 sqft of patio.)

### **APPROVALS**

- West building 6,479 sqft of Commercial on the Main Floor and 38,879 sqft of Residnetial Units over the floors 2-6
- East Building has 7,556 sqft of Commercial space on the Main Floor with 33,475 Sqft of Residential space over floors 2-6.
- \*\*\*For More information please contact the Listing Broker to fill out the NDA to recive the full package.\*\*\*