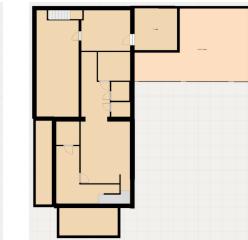

### **PROPERTY DESCRIPTION**

2.05 AC lot with approvals for approximately 80,000 sf over 2 five story mixed-use buildings, pluse an existing building for a Resteraunt/ Lounge with approx 10,600 sqft over 2 floors and basement (and approx. 3,100 sqft of patio.)

### **PROPERTY HIGHLIGHTS**

- Corner Lot
- Lots of Available Parking
- 2 SPA Approved Mixed use Building sites
- 1 Commercial Building fully gutted, on the far West side of the Site. (Set to Leased)
- Close to Fanshawe College Woodstock campus
- 8 Minutes to the Toyoto Manufacturing Plant

### **APPROVALS**

- West building 6,479 sqft of Commercial on the Main Floor and 38,879 sqft of Residnetial Units over the floors 2-6
- East Building has 7,556 sqft of Commercial space on the Main Floor with 33,475 Sqft of Residential space over floors 2-6.
- \*\*\*For More information please contact the Listing Broker to fill out the NDA to recive the full package.\*\*\*