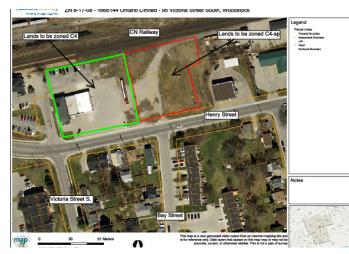

### **PROPERTY HIGHLIGHTS**

- Corner Lot
- Lots of Available Parking
- 2 SPA Approved Mixed use Building sites
- 1 Commercial Building fully gutted, on the far West side of the Site. (Set to Leased)
- Close to Fanshawe College Woodstock campus
- 8 Minutes to the Toyoto Manufacturing Plant

### **OFFERING SUMMARY**

| Sale Price: | N/A         |
|-------------|-------------|
| Lot Size:   | 2.049 Acres |