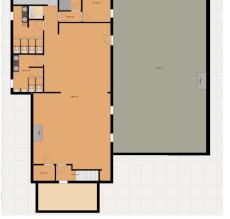

### **PROPERTY DESCRIPTION**

2.05 AC lot with approvals for approximately 80,000 sf over 2 five story mixed-use buildings, pluse an existing building for a Resteraunt/ Lounge with approx 10,600 sqft over 2 floors and basement (and approx. 3,100 sqft of patio.)

### **PROPERTY HIGHLIGHTS**

- Corner Lot
- Lots of Available Parking
- 2 SPA Approved Mixed use Building sites
- 1 Commercial Building fully gutted, on the far West side of the Site. (Set to Leased)
- Close to Fanshawe College Woodstock campus
- 8 Minutes to the Toyoto Manufacturing Plant

### **APPROVALS**

- West building 6,479 sqft of Commercial on the Main Floor and 38,879 sqft of Residnetial Units over the floors 2-6
- East Building has 7,556 sqft of Commercial space on the Main Floor with 33,475 Sqft of Residential space over floors 2-6.
- \*\*\*For More information please contact the Listing Broker to fill out the NDA to recive the full package.\*\*\*