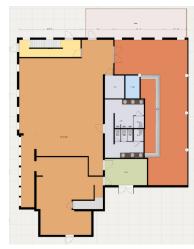

### **PROPERTY DESCRIPTION**

2.05 AC lot with approvals for approximately 80,000 sf over 2 five story mixed-use buildings, pluse an existing building for a Resteraunt/ Lounge with approx 10,600 sqft over 2 floors and basement (and approx. 3,100 sqft of patio.)

### **PROPERTY HIGHLIGHTS**

- Corner Lot
- Lots of Available Parking
- 2 SPA Approved Mixed use Building sites
- 1 Commercial Building fully gutted, on the far West side of the Site. (Set to Leased)
- Close to Fanshawe College Woodstock campus
- 8 Minutes to the Toyoto Manufacturing Plant

### **APPROVALS**

- West building 6,479 sqft of Commercial on the Main Floor and 38,879 sqft of Residnetial Units over the floors 2-6
- East Building has 7,556 sqft of Commercial space on the Main Floor with 33,475 Sqft of Residential space over floors 2-6.
- \*\*\*For More information please contact the Listing Broker to fill out the NDA to recive the full package.\*\*\*