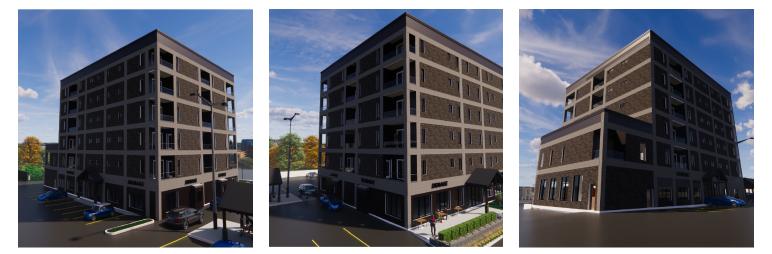

### **PROPERTY DESCRIPTION**

2.05 AC lot with approvals for approximately 80,000 sf over 2 five story mixed-use buildings, pluse an existing building for a Resteraunt/ Lounge with approx 10,600 sqft over 2 floors and basement (and approx. 3,100 sqft of patio.)

### **APPROVALS**

- West building 6,479 sqft of Commercial on the Main Floor and 38,879 sqft of Residnetial Units over the floors 2-6
- East Building has 7,556 sqft of Commercial space on the Main Floor with 33,475 Sqft of Residential space over floors 2-6.
- \*\*\*For More information please contact the Listing Broker to fill out the NDA to recive the full package.\*\*\*