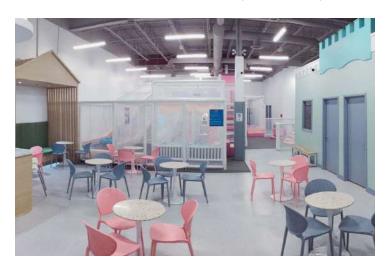

#### PROPERTY DESCRIPTION

Are you looking for a profitable and fun business opportunity? Don't miss this chance to own a well-established indoor playground in Smart Centre, Aurora. This business has a loyal customer base, a strong reputation, and a custom-designed space that kids love. You can benefit from years of stability and growth. This is a turnkey operation with over \$700K invested in equipment and leasehold improvements, all in excellent condition and included in the sale. You can expect to earn at least \$25K per month with very low rent and plenty of parking spaces. The owner is experienced and willing to train you. This is a rare opportunity to own a unique and successful business in a prime location with lots of new developments nearby. Act fast before it's gone!