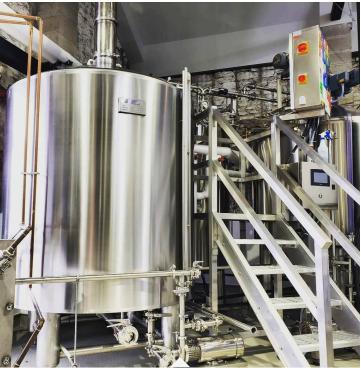

The opportunity to purchase an award-winning Brewery Co. with stable distribution channels and ready to be expanded on, a Restaurant [three spaces: upstairs, downstairs and seasonal patio] that doubles as one of Kawarthas' largest event venues, and the corporation that owns the building that houses the other two, to add for future stability.

### THE RIGHT OPPORTUNITY

The current owner does not participate in the day-to-day operations of the companies and as such has a completely trained team with systems and procedures in place. This can be a great opportunity for someone wanting to own their own brewery without having to have all of the specialized knowledge needed to start from scratch. Likewise, this could be great for someone who wants to be more hands-on and interested in maximizing returns and increasing growth.